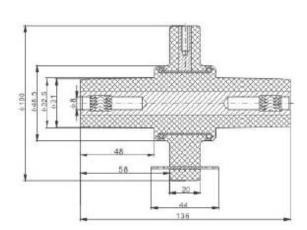

# 250A Coupling Bushing

ACB -24/250/□ For 24kV 250A Applications

### **APPLICATION**

- For Branch connection of Pad-mounted Transformer, outgoing side of RMU with fuse.
- System voltage(Um) of 24 kV.
- Continuous Current 250 A.
- For indoor and outdoor installations.
- Mounting in vertical or horizontal position.

# **Electrical Ratings**

| J                          |       |
|----------------------------|-------|
| Maximum system voltage(Um) | 24kV  |
| Impulse                    | 125kV |
| AC withstand(1 Min)        | 54kV  |
| P.D test at 30kV           | <10pC |
| Continuous current         | 250A  |