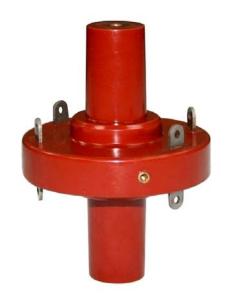

# 250A Coupling Bushing

ACB -24/250/□ For 24kV 250A Applications

### **APPLICATION**

- For Branch connection of Pad-mounted Transformer, outgoing side of RMU with fuse.
- System voltage(Um) of 24 kV.
- Continuous Current 250 A.
- For indoor and outdoor installations.
- Mounting in vertical or horizontal position.